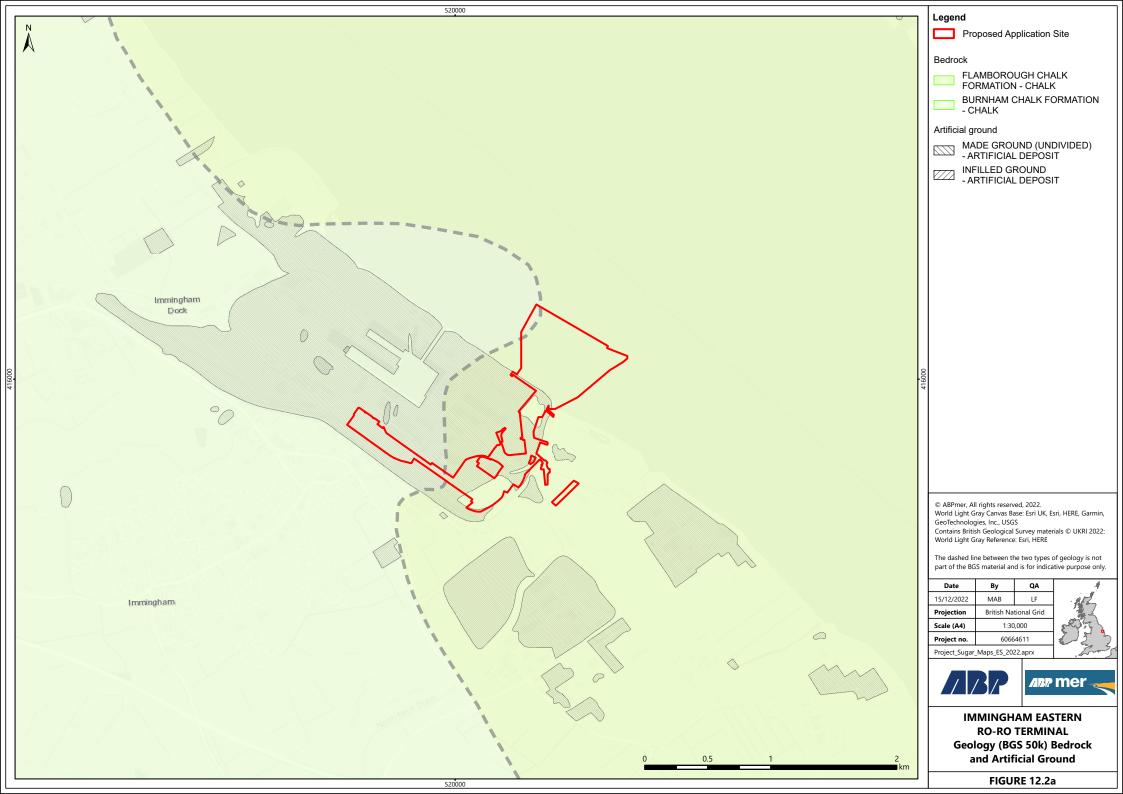

## **Figures**

| 8.3.12(a) | Figure 12.1  | Study area                                                   |
|-----------|--------------|--------------------------------------------------------------|
| 8.3.12(b) | Figure 12.2a | Geology (BGS 50k) bedrock and artificial ground              |
| 8.3.12(c) | •            | Geology (BGS 50k) superficial deposits and artificial ground |
| 8.3.12(d) | Figure 12.3  | Groundwater abstraction                                      |