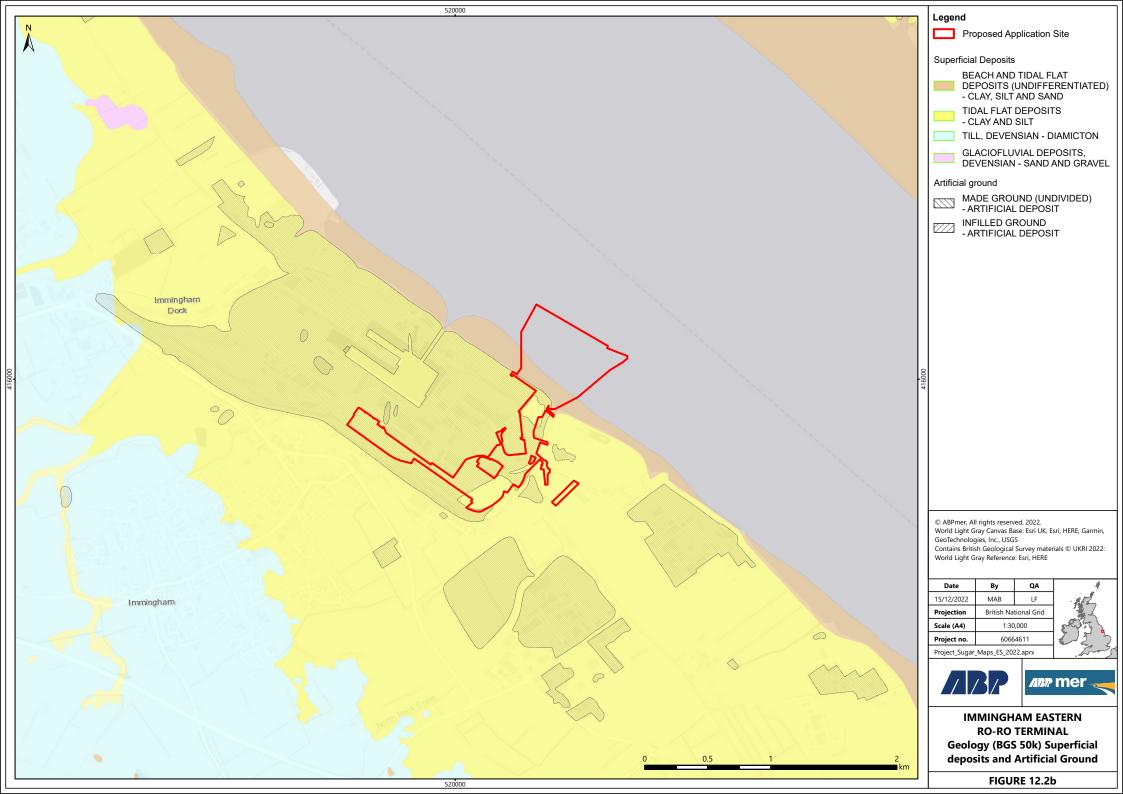

## **Figures**

| 8.3.12(a) | Figure 12.1  | Study area                                                   |
|-----------|--------------|--------------------------------------------------------------|
| 8.3.12(b) | Figure 12.2a | Geology (BGS 50k) bedrock and artificial ground              |
| 8.3.12(c) | •            | Geology (BGS 50k) superficial deposits and artificial ground |
| 8.3.12(d) | Figure 12.3  | Groundwater abstraction                                      |