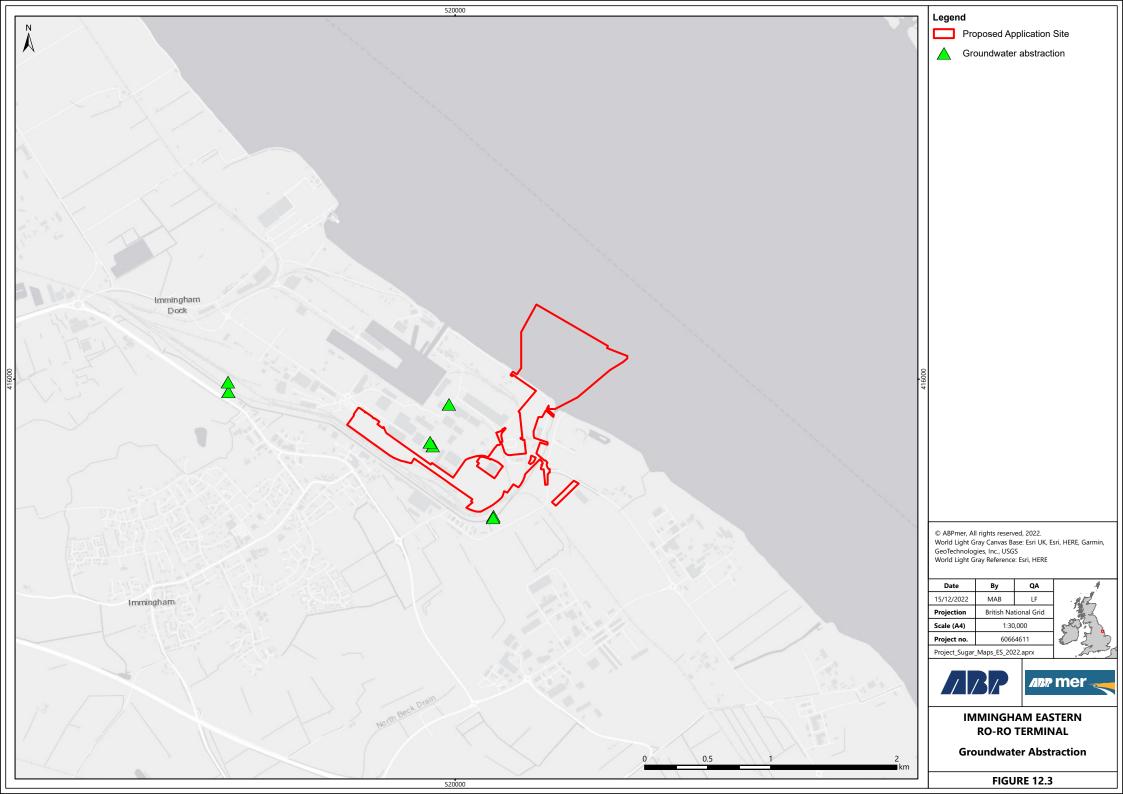

## **Figures**

| 8.3.12(a) | Figure 12.1  | Study area                                                   |
|-----------|--------------|--------------------------------------------------------------|
| 8.3.12(b) | Figure 12.2a | Geology (BGS 50k) bedrock and artificial ground              |
| 8.3.12(c) | •            | Geology (BGS 50k) superficial deposits and artificial ground |
| 8.3.12(d) | Figure 12.3  | Groundwater abstraction                                      |