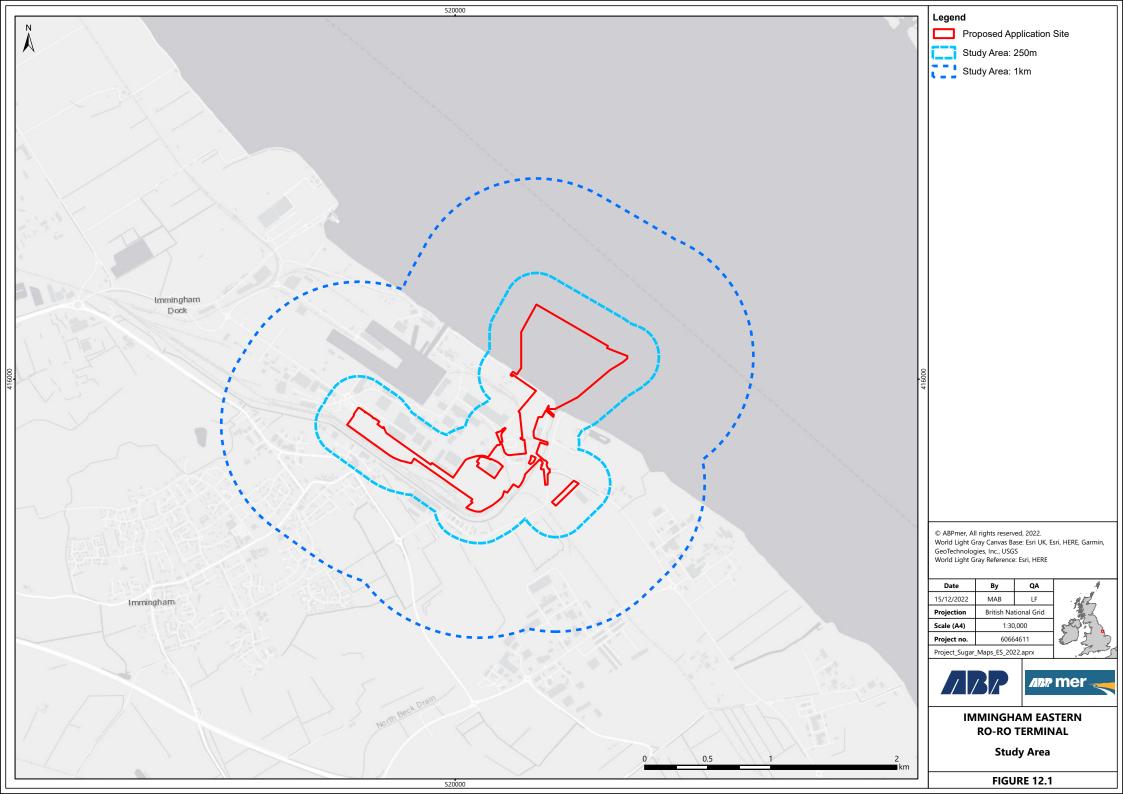

## **Figures**

| 8.3.12(a) | Figure 12.1  | Study area                                                   |
|-----------|--------------|--------------------------------------------------------------|
| 8.3.12(b) | Figure 12.2a | Geology (BGS 50k) bedrock and artificial ground              |
| 8.3.12(c) | •            | Geology (BGS 50k) superficial deposits and artificial ground |
| 8.3.12(d) | Figure 12.3  | Groundwater abstraction                                      |